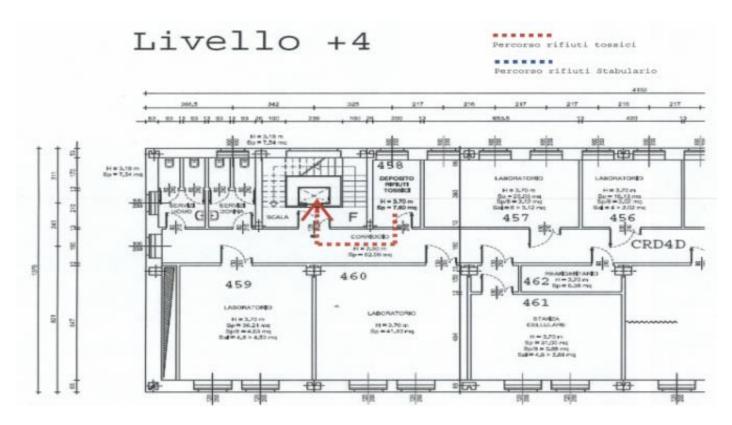

The designated temporary room in the 4<sup>th</sup> floor -room 458- is shown in the picture below. The elevator F is the one assigned for moving ALL TYPES of wastes.

Transfer the waste in the temporary disposal room (room 458)