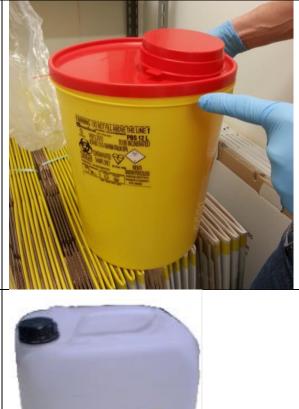

### DESCRIZIONE

| CER 180103*<br><u>Sharp implements, Glassware</u><br>- needles,<br>- blades,razors,<br>- glass slides,<br>- coverslips,<br>- glass Pasteur pipettes.<br>In case of doubt, ask the SISSA Safety Office (extension 739).                                                                                                                                                                                                                                                  |                                                                                                                                                                                                                                                                                                                                                                                                                                                                                                                                                                                                                                                                                                                                                                                                                                                                                                                                                                                                                                                                                                                                                                                                                                                                                                                                                                                                                                                                                                                                                                                                                                                                                                                                                                                                                                                                                                                                                                                                                                                                                                                                |
|-------------------------------------------------------------------------------------------------------------------------------------------------------------------------------------------------------------------------------------------------------------------------------------------------------------------------------------------------------------------------------------------------------------------------------------------------------------------------|--------------------------------------------------------------------------------------------------------------------------------------------------------------------------------------------------------------------------------------------------------------------------------------------------------------------------------------------------------------------------------------------------------------------------------------------------------------------------------------------------------------------------------------------------------------------------------------------------------------------------------------------------------------------------------------------------------------------------------------------------------------------------------------------------------------------------------------------------------------------------------------------------------------------------------------------------------------------------------------------------------------------------------------------------------------------------------------------------------------------------------------------------------------------------------------------------------------------------------------------------------------------------------------------------------------------------------------------------------------------------------------------------------------------------------------------------------------------------------------------------------------------------------------------------------------------------------------------------------------------------------------------------------------------------------------------------------------------------------------------------------------------------------------------------------------------------------------------------------------------------------------------------------------------------------------------------------------------------------------------------------------------------------------------------------------------------------------------------------------------------------|
| <ul> <li>Yellow plastic bin for long Glass Pasteur pipettes <ul> <li>When the yellow bin is in use, you can leave the opening in this way.</li> <li>Once full, rotate the lid so that it is closed properly and permanently (you will hear a click once the lid is locked).</li> <li>Write the name of the laboratory.</li> <li>DO NOT write the date.</li> </ul> </li> <li>Deposit in the designated temporary room in the 4<sup>th</sup> floor (room 458).</li> </ul> | Contraction of the second seco |
| <ul> <li>Yellow plastic bin for Sharp implements and Glassware</li> <li>When the yellow bin is in use, keep the lid positioned as shown in the left picture.</li> <li>Once full, close it properly and permanently like in the right picture.</li> <li>Write the name of the laboratory.</li> <li>DO NOT write the date.</li> </ul> Deposit in the designated temporary room in the 4 <sup>th</sup> floor (room 458).                                                   |                                                                                                                                                                                                                                                                                                                                                                                                                                                                                                                                                                                                                                                                                                                                                                                                                                                                                                                                                                                                                                                                                                                                                                                                                                                                                                                                                                                                                                                                                                                                                                                                                                                                                                                                                                                                                                                                                                                                                                                                                                                                                                                                |