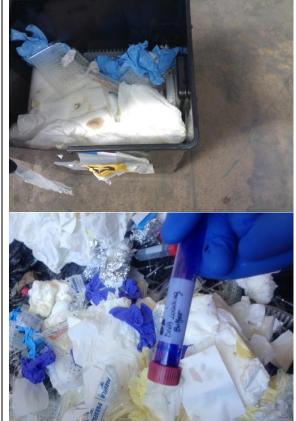

### DESCRIZIONE

| CER 180103*<br>Infected biological waste<br>- Petri dishes,<br>- Falcons and tubes,<br>- Gloves and paper contaminated by biological fluids,<br>- Cellular lines, bacteria and viruses,<br>- Everything that comes in contact with biological material.<br>In case of doubt, ask the SISSA Safety Office (extension 739).                                                                                                                                                                              |                                                                                                                                                                                                                                                                                                                                                                                                                                                                                                                                                                                                                                                                                                                                                                                                                                                                                                                                                                                                                                                                                                                                                                                                                                                                                                                                                                                                                                                                                                                                                                                                                                                                                                                                                                                                                                                                                                                                                                                                                                                                                                                                          |
|--------------------------------------------------------------------------------------------------------------------------------------------------------------------------------------------------------------------------------------------------------------------------------------------------------------------------------------------------------------------------------------------------------------------------------------------------------------------------------------------------------|------------------------------------------------------------------------------------------------------------------------------------------------------------------------------------------------------------------------------------------------------------------------------------------------------------------------------------------------------------------------------------------------------------------------------------------------------------------------------------------------------------------------------------------------------------------------------------------------------------------------------------------------------------------------------------------------------------------------------------------------------------------------------------------------------------------------------------------------------------------------------------------------------------------------------------------------------------------------------------------------------------------------------------------------------------------------------------------------------------------------------------------------------------------------------------------------------------------------------------------------------------------------------------------------------------------------------------------------------------------------------------------------------------------------------------------------------------------------------------------------------------------------------------------------------------------------------------------------------------------------------------------------------------------------------------------------------------------------------------------------------------------------------------------------------------------------------------------------------------------------------------------------------------------------------------------------------------------------------------------------------------------------------------------------------------------------------------------------------------------------------------------|
| <ul> <li>How to dispose Infected biological waste bins correctly</li> <li>Always use the yellow plastic bags for biological waste. Example, Plastic pipettes should be disposed in the tall trash bin with the yellow bag. Once full, this bag will go inside the white biological waste bins.</li> <li>Do not use tape to close the yellow bag. Instead, use cable ties (<i>fascette</i>) to properly secure the bags and avoid leakage of any liquid that eventually ends up in the bags.</li> </ul> |                                                                                                                                                                                                                                                                                                                                                                                                                                                                                                                                                                                                                                                                                                                                                                                                                                                                                                                                                                                                                                                                                                                                                                                                                                                                                                                                                                                                                                                                                                                                                                                                                                                                                                                                                                                                                                                                                                                                                                                                                                                                                                                                          |
| <ul> <li>Close the cardboard box</li> <li>Once the white box is ¾ full, follow the instructions on the cover to close the cardboard box securely.</li> </ul>                                                                                                                                                                                                                                                                                                                                           | <section-header>         Image: Description of the premend of the desident of the premend of the desident of the deside</section-header> |