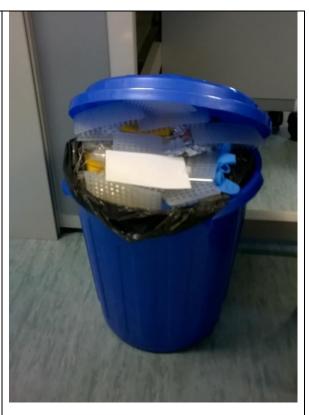

### Right waste in right bin!

Please pay attention of what you put in the different waste bins. Waste Disposal Companies (WDC) that dispose our waste perform random checks, and when they find the trash bins containing inappropriate items, they can

- Increase the price for the service
- Refuse to dispose the waste generated by our institute
- Notify the Italian authorities of our misconduct and sanction us. This can even lead to the temporary closure of all SISSA laboratories.

Therefore, from now on, you must sign the code CER 150202 and 150110 (see above) and the initials of your laboratory so that the trash can be identified. This is to trace the waste in case we receive complaints from the WDC. In such an event that the WDC contact SISSA, the Safety Office will contact the laboratory to ask for help in identifying particular waste.

For example, in the picture the DNA loading buffer is disposed in the Chemical waste according to SISSA regulations. But the WDC see the word DNA and assumes it is biological in origin and so for them we should have used the biological waste. Hence, in this case, we must provide them this reason.