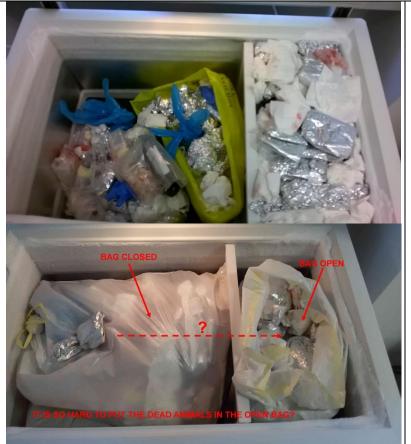

### Freezer of dead animals

Please pay attention to the pictures:

These are the **wrong** condition of the freezer for death animals.

NOTE that this is lack of respect towards technical staff that have to empty this freezer. If this situation will continue, we have to organize a rotation of students to do so.