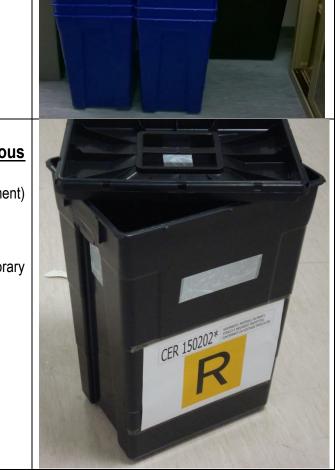

### DESCRIZIONE

| CER 150110*                                                                                    | CER 150202*                                                                                             | CER 070704*                                                                          |
|------------------------------------------------------------------------------------------------|---------------------------------------------------------------------------------------------------------|--------------------------------------------------------------------------------------|
| Material contaminated<br>with dangerous<br>chemical substances                                 | Absorbing material<br>contaminated with<br>dangerous chemical<br>substances                             | Chemical liquid waste                                                                |
| Pipettes, tips, tubes, glass and plastic bottles contaminated by dangerous chemical substances | Paper and gloves<br>contaminated by<br>dangerous chemical<br>substances, agarose and<br>acrylamide gels | Methanol, dyes, acids,<br>PFA, formamide,<br>fenol/chloroform, Tris<br>buffers, NaOH |
| Close the plastic box and deposit in the designated temporary disposal room                    | Close the plastic box and deposit in the designated temporary disposal room                             | Close securely and deposit the tank in the designated temporary disposal room        |