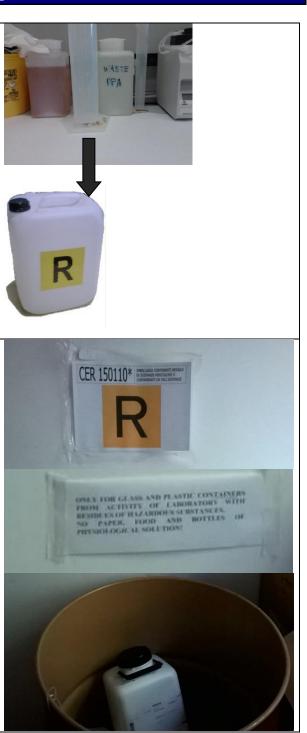

### Liquid chemical wastes

- The liquid chemical wastes are collected under the hood.
- When the temporary chemical wastes jar is full, transfer to the big tank UNDER the hood.
- Once full, close the tank properly and permanently, like in • the right picture.
- Write the name of the laboratory and the code of the chemical with a PERMANENT MARKER.
- Also use the stickers provided in the temporary storage room in the 4<sup>th</sup> floor (room 458) to correctly identify the chemical.
- DO NOT write the date.

Deposit in the designated temporary room in the 4<sup>th</sup> floor (room 458).

n case of doubt, ask the SISSA Safety Office (extension 739).

### LARGE CONTAINERS:

for large glass and plastic containers (broken or not), use provided the metal drum (bidone da 220 litri dedicato).

In case of doubt, ask the SISSA Safety Office (extension 739).

| SGI_00_01_POG_CHI_MDF- Instructions for the correct disposal of waste |  |  |  |
|-----------------------------------------------------------------------|--|--|--|
| Tel.: 040/3787-739 - e-mail: safety@sissa.it - www.sissa.it/safety    |  |  |  |
| Written by Controlled by Approved by                                  |  |  |  |
| BIGIARINI TULLIO SPP                                                  |  |  |  |