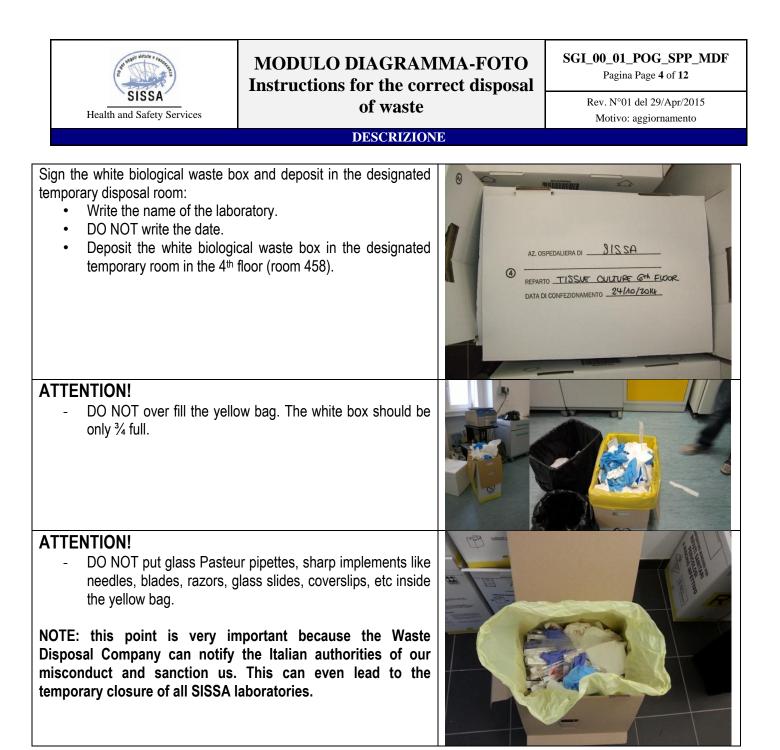

### DESCRIZIONE

| CER 180103*<br>Infected biological waste<br>- Petri dishes,<br>- Falcons and tubes,<br>- Gloves and paper contaminated by biological fluids,<br>- Cellular lines, bacteria and viruses,<br>- Everything that comes in contact with biological material.<br>In case of doubt, ask the SISSA Safety Office (extension 739).                                                                                                                                                                              |                                                                                                                                                                                                                                                                                                                                                                                                                                                                                                                                                                                                                                                                                                                                                                                                                                                                                                                                                                                                                                                                                                                                                                                                                                                                                                                                                                                                                                                                                                                                                                                                                                                                                                                                                                                                                                                                                                                                                                                                                                                                                                                                          |
|--------------------------------------------------------------------------------------------------------------------------------------------------------------------------------------------------------------------------------------------------------------------------------------------------------------------------------------------------------------------------------------------------------------------------------------------------------------------------------------------------------|------------------------------------------------------------------------------------------------------------------------------------------------------------------------------------------------------------------------------------------------------------------------------------------------------------------------------------------------------------------------------------------------------------------------------------------------------------------------------------------------------------------------------------------------------------------------------------------------------------------------------------------------------------------------------------------------------------------------------------------------------------------------------------------------------------------------------------------------------------------------------------------------------------------------------------------------------------------------------------------------------------------------------------------------------------------------------------------------------------------------------------------------------------------------------------------------------------------------------------------------------------------------------------------------------------------------------------------------------------------------------------------------------------------------------------------------------------------------------------------------------------------------------------------------------------------------------------------------------------------------------------------------------------------------------------------------------------------------------------------------------------------------------------------------------------------------------------------------------------------------------------------------------------------------------------------------------------------------------------------------------------------------------------------------------------------------------------------------------------------------------------------|
| <ul> <li>How to dispose Infected biological waste bins correctly</li> <li>Always use the yellow plastic bags for biological waste. Example, Plastic pipettes should be disposed in the tall trash bin with the yellow bag. Once full, this bag will go inside the white biological waste bins.</li> <li>Do not use tape to close the yellow bag. Instead, use cable ties (<i>fascette</i>) to properly secure the bags and avoid leakage of any liquid that eventually ends up in the bags.</li> </ul> |                                                                                                                                                                                                                                                                                                                                                                                                                                                                                                                                                                                                                                                                                                                                                                                                                                                                                                                                                                                                                                                                                                                                                                                                                                                                                                                                                                                                                                                                                                                                                                                                                                                                                                                                                                                                                                                                                                                                                                                                                                                                                                                                          |
| <ul> <li>Close the cardboard box</li> <li>Once the white box is ¾ full, follow the instructions on the cover to close the cardboard box securely.</li> </ul>                                                                                                                                                                                                                                                                                                                                           | <section-header>         Image: Description of the premend of the desident of the premend of the desident of the deside</section-header> |